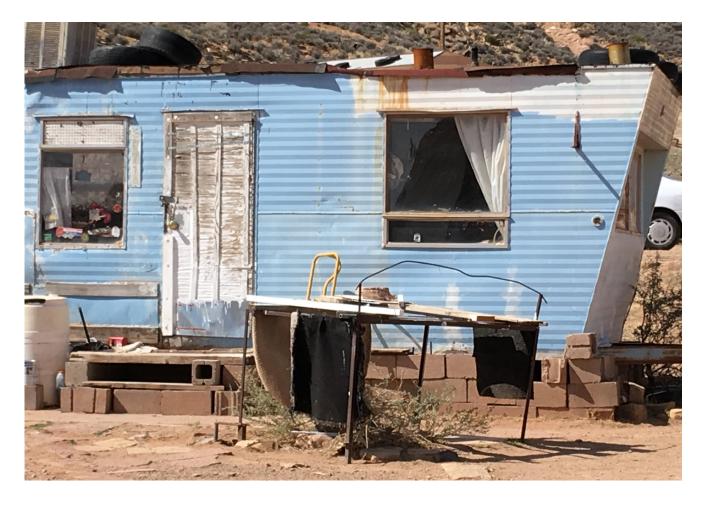

## 4 Months, 9,618 Miles and a Mobile Studio

Nell Ruby ACME Lecture 10.27.18 (excerpt: sabbatical proposal)

...spend time reinvigorating my senses by traveling, re-seeing, being outside, observing and making – using various materials to draw what I see. I want to perform the part of an artist. This will involve an easel, paints, charcoal, a board, a palette and me looking like a cliché out in a field or in front of a dilapidated barn or gas station. I would like to freely explore the things that invite me in: meadows, breaking architecture, wrinkles. Also, I need a beret.