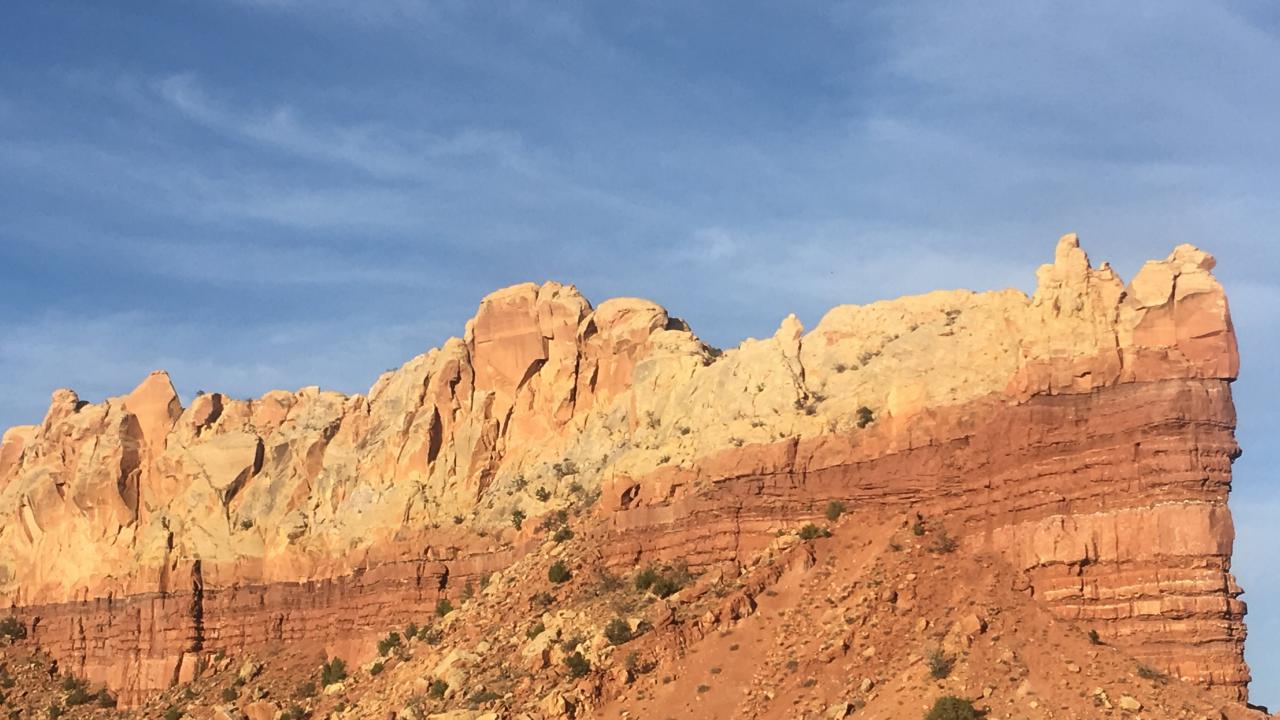

## 4 Months, 9,618 Miles and a Mobile Studio

Nell Ruby ACME Lecture 10.27.18 (excerpt: sabbatical proposal)

...spend time reinvigorating my senses by traveling, re-seeing, being outside, observing and making – using various materials to draw what I see. I want to perform the part of an artist. This will involve an easel, paints, charcoal, a board, a palette and me looking like a cliché out in a field or in front of a dilapidated barn or gas station. I would like to freely explore the things that invite me in: meadows, breaking architecture, wrinkles. Also, I need a beret.