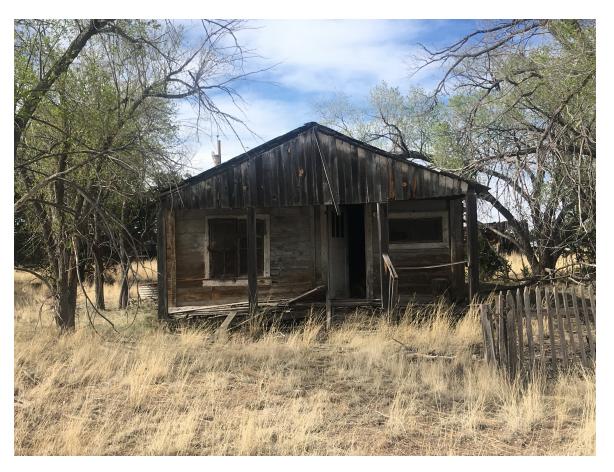

## 4 Months, 9,618 Miles and a Mobile Studio

Nell Ruby ACME Lecture 10.27.18 (excerpt: sabbatical proposal)

...spend time reinvigorating my senses by traveling, re-seeing, being outside, observing and making – using various materials to draw what I see. I want to perform the part of an artist. This will involve an easel, paints, charcoal, a board, a palette and me looking like a cliché out in a field or in front of a dilapidated barn or gas station. I would like to freely explore the things that invite me in: meadows, breaking architecture, wrinkles. Also, I need a beret.