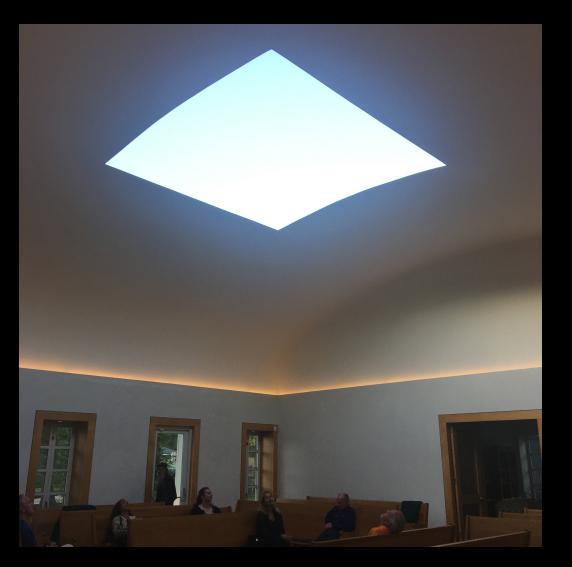

IP YOU SIT THIS IS A SPECIAL
PLACE? AND MARKING WIM BEADEN
CRAPTED, FORMED, SYMMETRIC MOTH, AND
TELL EVERYONE YOU MUST ENJOY IT
ALONE - DOES THAT MAKE THE SPACE
WORK? IS IT A WAY IT FRAMING!
MARKING THE SPACE? IT GOINGTRILL
LABORING.