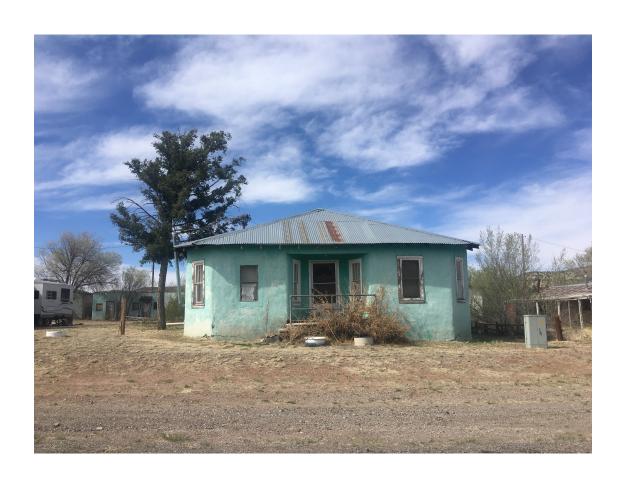

## 4 Months, 9,618 Miles and a Mobile Studio

Nell Ruby ACME Lecture 10.27.18 (excerpt: sabbatical proposal)

...spend time reinvigorating my senses by traveling, re-seeing, being outside, observing and making – using various materials to draw what I see. I want to perform the part of an artist. This will involve an easel, paints, charcoal, a board, a palette and me looking like a cliché out in a field or in front of a dilapidated barn or gas station. I would like to freely explore the things that invite me in: meadows, breaking architecture, wrinkles. Also, I need a beret.