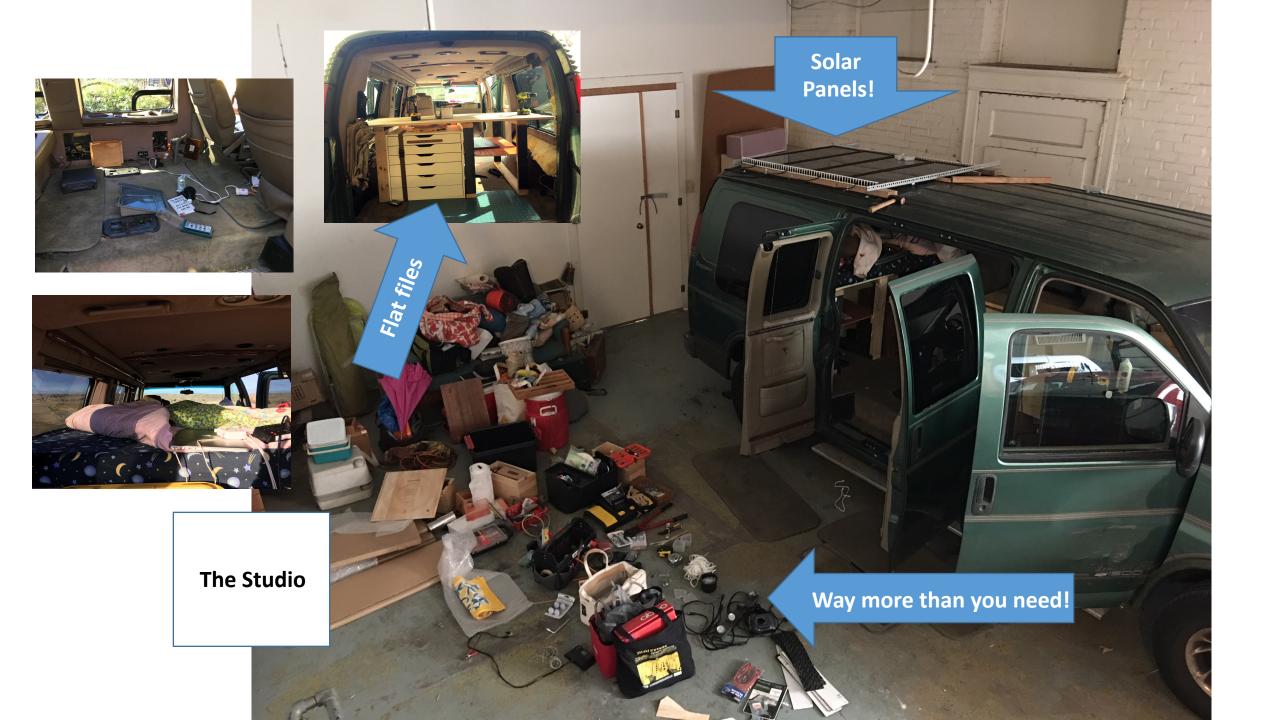

## 4 Months, 9,618 Miles and a Mobile Studio

Nell Ruby ACME Lecture 10.27.18 (excerpt: sabbatical proposal)

...spend time reinvigorating my senses by traveling, re-seeing, being outside, observing and making – using various materials to draw what I see. I want to perform the part of an artist. This will involve an easel, paints, charcoal, a board, a palette and me looking like a cliché out in a field or in front of a dilapidated barn or gas station. I would like to freely explore the things that invite me in: meadows, breaking architecture, wrinkles. Also, I need a beret.