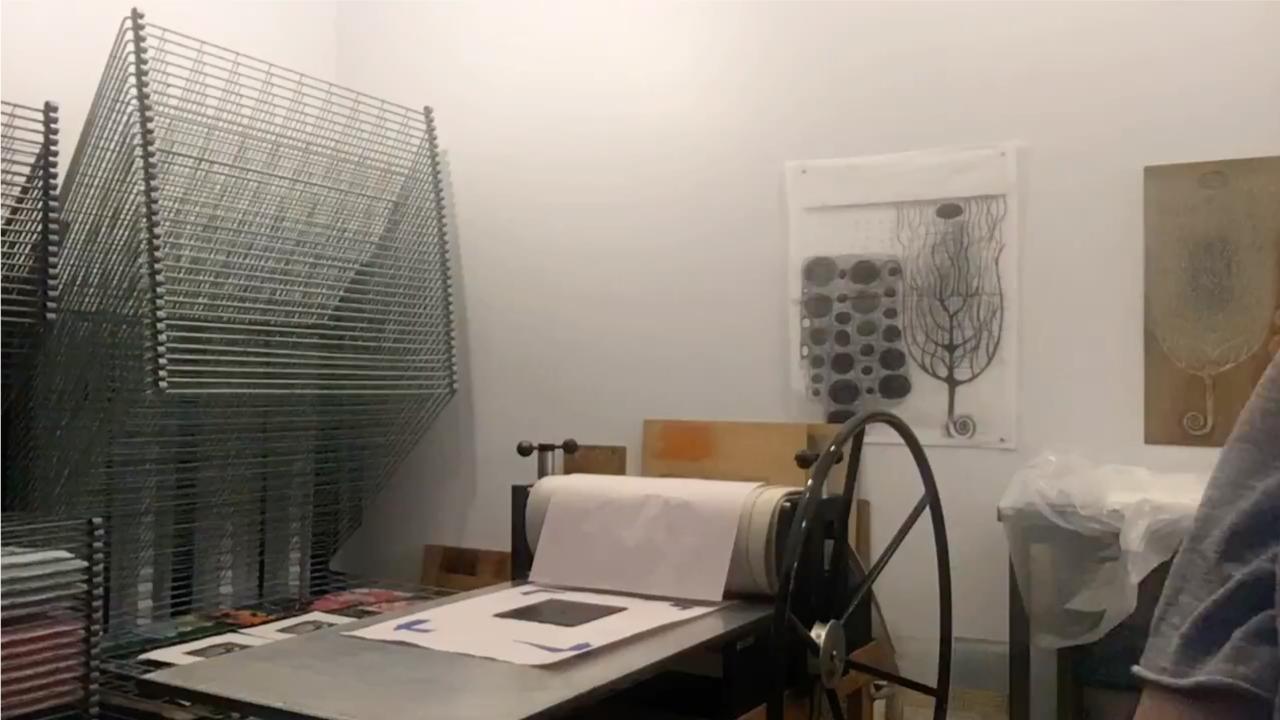

## Collograph / Process

> LIGUT LIGHT SCE' WAST IS INVISIBLE MAKES US SOR WHAT WE SLANK MY JO VS (makes visible)

JORD (1)

PIXOD, BUT MOVEMBUT PIXED BUT OF LIGHT ATTS ON) MOVES TO POLLOW LIGHT P. ? IL

SIMPLE STRUMES COMPLEX STEVENCE