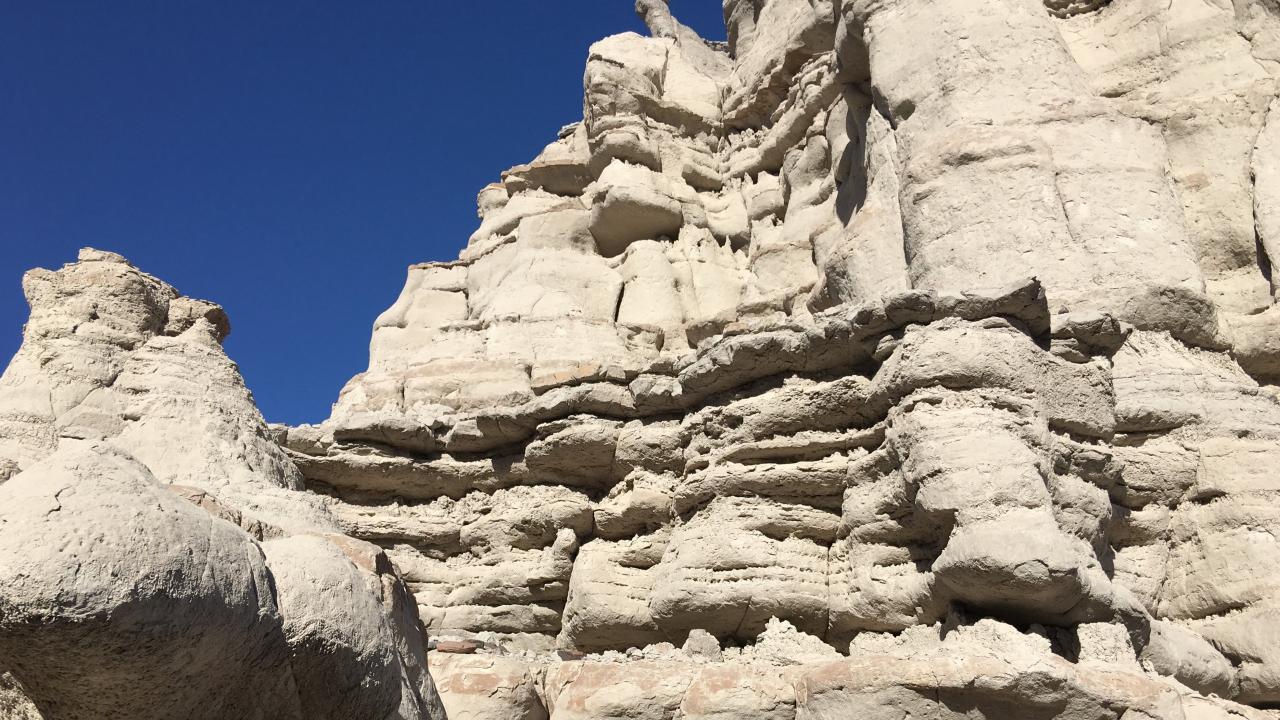

## 4 Months, 9,618 Miles and a Mobile Studio

Nell Ruby ACME Lecture 10.27.18 (excerpt: sabbatical proposal)

...spend time reinvigorating my senses by traveling, re-seeing, being outside, observing and making – using various materials to draw what I see. I want to perform the part of an artist. This will involve an easel, paints, charcoal, a board, a palette and me looking like a cliché out in a field or in front of a dilapidated barn or gas station. I would like to freely explore the things that invite me in: meadows, breaking architecture, wrinkles. Also, I need a beret.