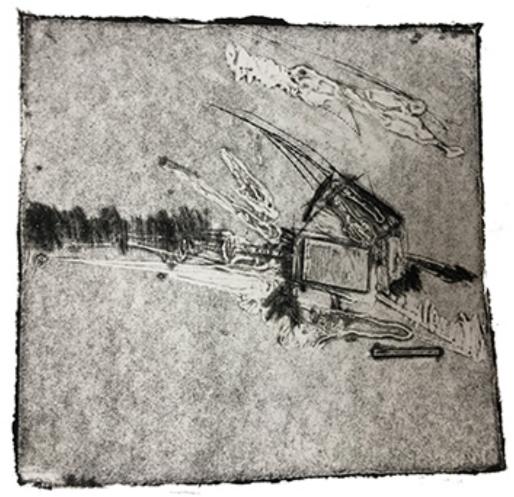

## 4 Months, 9,618 Miles and a Mobile Studio

Nell Ruby ACME Lecture 10.27.18 (excerpt: sabbatical proposal)

...spend time reinvigorating my senses by traveling, re-seeing, being outside, observing and making – using various materials to draw what I see. I want to perform the part of an artist. This will involve an easel, paints, charcoal, a board, a palette and me looking like a cliché out in a field or in front of a dilapidated barn or gas station. I would like to freely explore the things that invite me in: meadows, breaking architecture, wrinkles. Also, I need a beret.