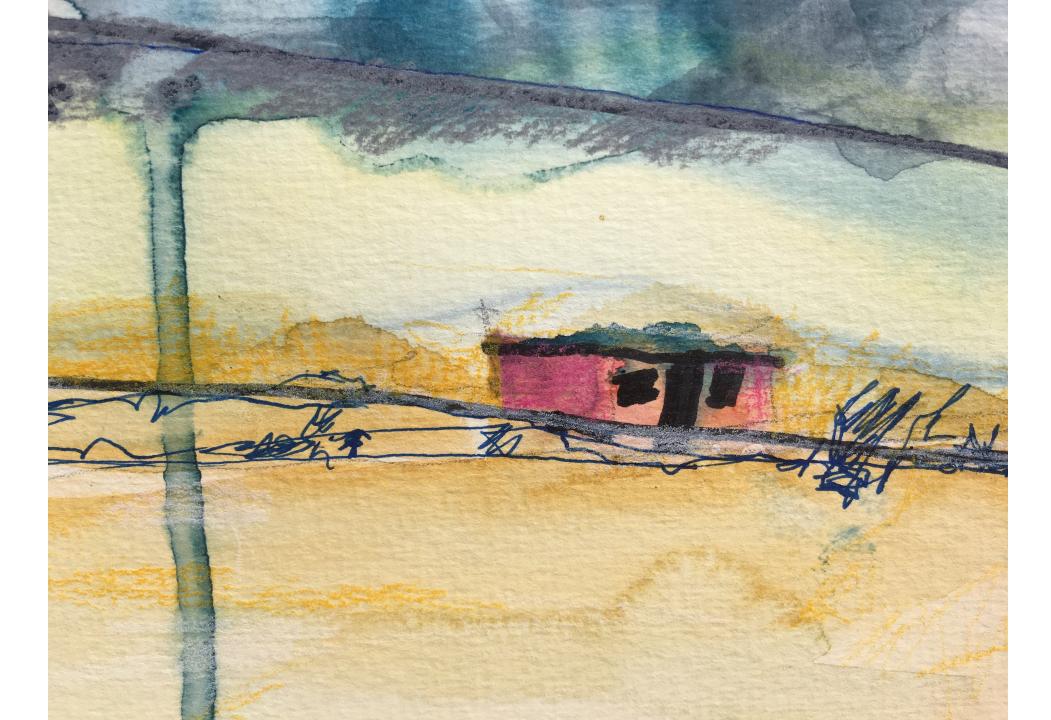

## 4 Months, 9,618 Miles and a Mobile Studio

Nell Ruby ACME Lecture 10.27.18 (excerpt: sabbatical proposal)

...spend time reinvigorating my senses by traveling, re-seeing, being outside, observing and making – using various materials to draw what I see. I want to perform the part of an artist. This will involve an easel, paints, charcoal, a board, a palette and me looking like a cliché out in a field or in front of a dilapidated barn or gas station. I would like to freely explore the things that invite me in: meadows, breaking architecture, wrinkles. Also, I need a beret.