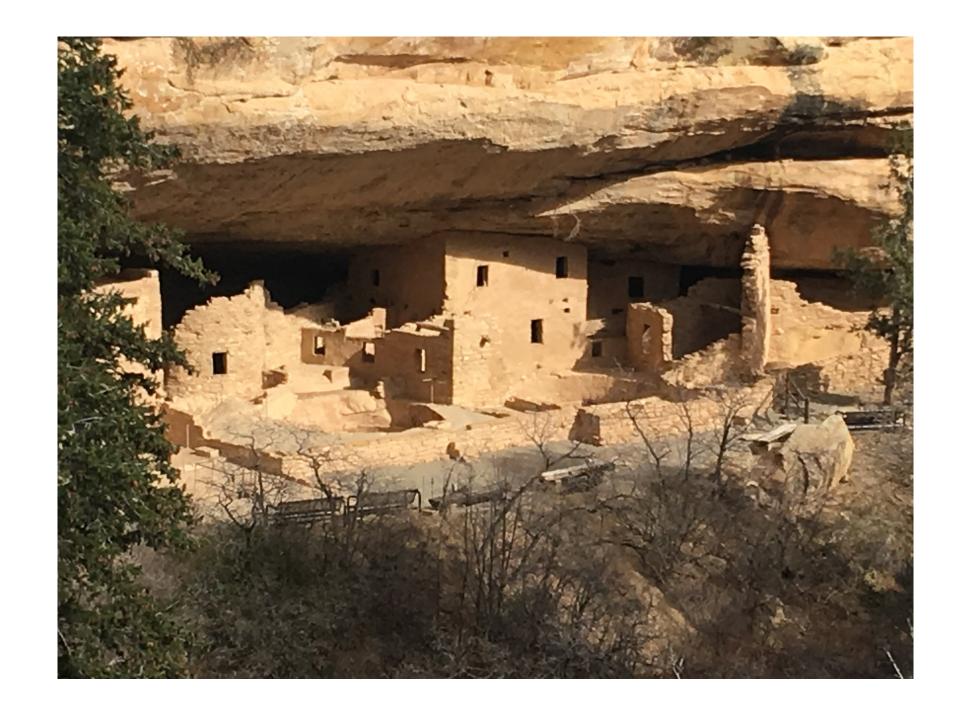

## 4 Months, 9,618 Miles and a Mobile Studio

Nell Ruby ACME Lecture 10.27.18 (excerpt: sabbatical proposal)

...spend time reinvigorating my senses by traveling, re-seeing, being outside, observing and making – using various materials to draw what I see. I want to perform the part of an artist. This will involve an easel, paints, charcoal, a board, a palette and me looking like a cliché out in a field or in front of a dilapidated barn or gas station. I would like to freely explore the things that invite me in: meadows, breaking architecture, wrinkles. Also, I need a beret.