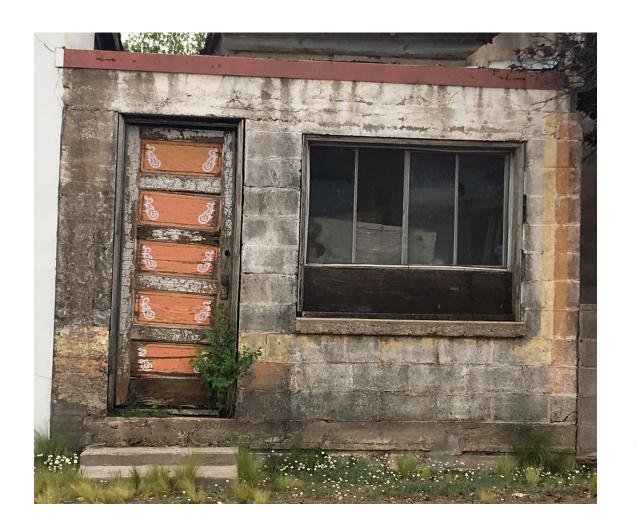

## 4 Months, 9,618 Miles and a Mobile Studio

Nell Ruby ACME Lecture 10.27.18 (excerpt: sabbatical proposal)

...spend time reinvigorating my senses by traveling, re-seeing, being outside, observing and making – using various materials to draw what I see. I want to perform the part of an artist. This will involve an easel, paints, charcoal, a board, a palette and me looking like a cliché out in a field or in front of a dilapidated barn or gas station. I would like to freely explore the things that invite me in: meadows, breaking architecture, wrinkles. Also, I need a beret.