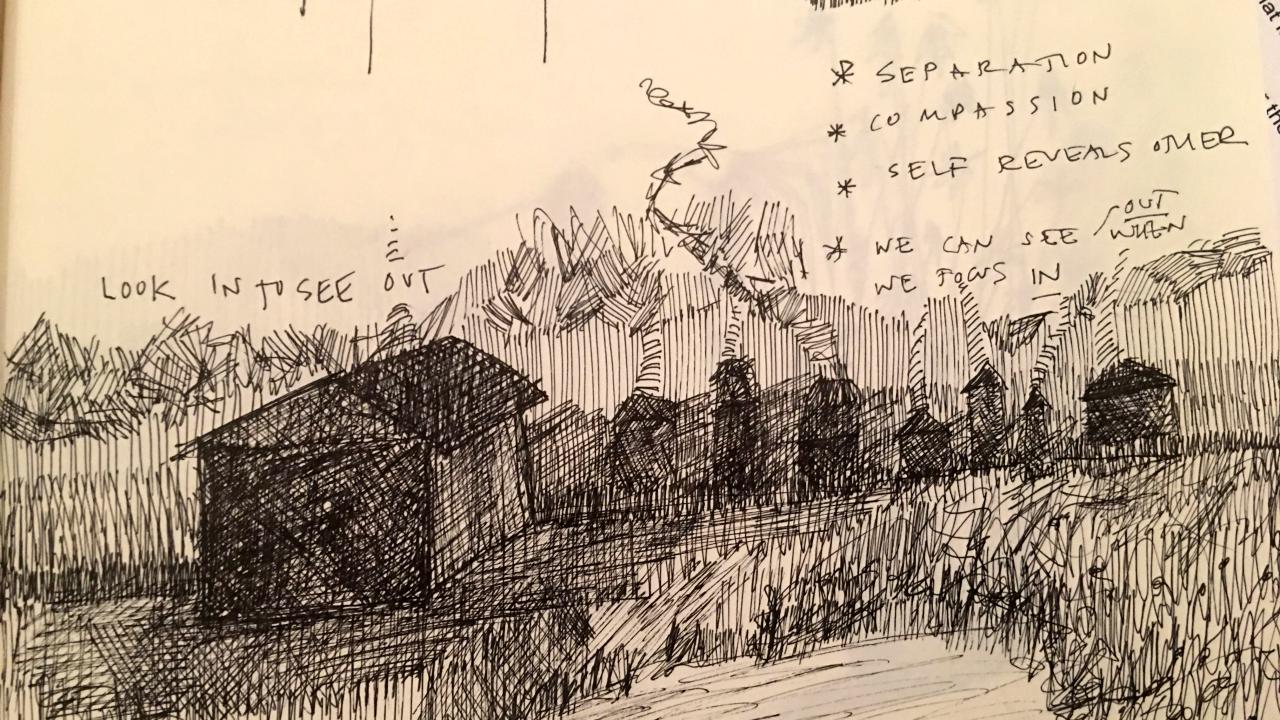

## 4 Months, 9,618 Miles and a Mobile Studio

Nell Ruby ACME Lecture 10.27.18 (excerpt: sabbatical proposal)

...spend time reinvigorating my senses by traveling, re-seeing, being outside, observing and making – using various materials to draw what I see. I want to perform the part of an artist. This will involve an easel, paints, charcoal, a board, a palette and me looking like a cliché out in a field or in front of a dilapidated barn or gas station. I would like to freely explore the things that invite me in: meadows, breaking architecture, wrinkles. Also, I need a beret.