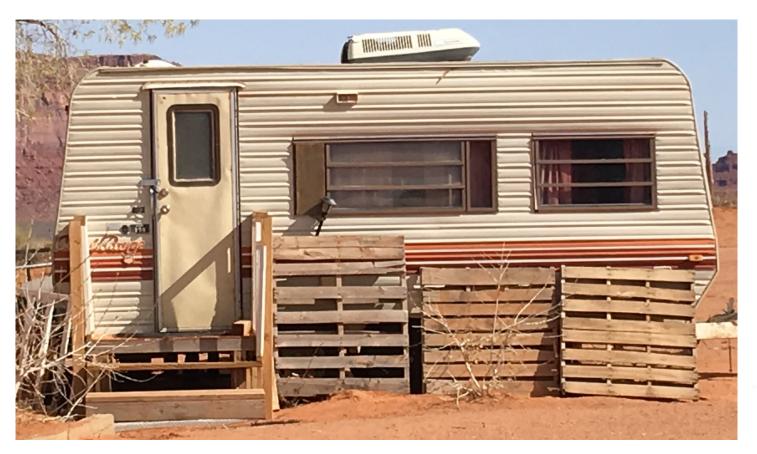

## 4 Months, 9,618 Miles and a Mobile Studio

Nell Ruby ACME Lecture 10.27.18 (excerpt: sabbatical proposal)

...spend time reinvigorating my senses by traveling, re-seeing, being outside, observing and making – using various materials to draw what I see. I want to perform the part of an artist. This will involve an easel, paints, charcoal, a board, a palette and me looking like a cliché out in a field or in front of a dilapidated barn or gas station. I would like to freely explore the things that invite me in: meadows, breaking architecture, wrinkles. Also, I need a beret.