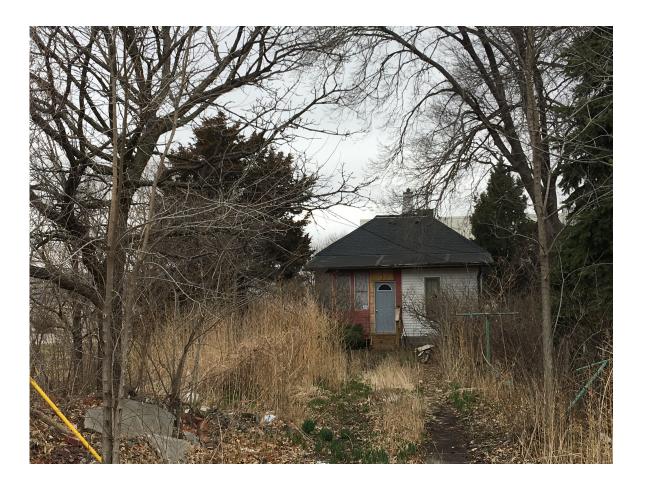

## 4 Months, 9,618 Miles and a Mobile Studio

Nell Ruby ACME Lecture 10.27.18 (excerpt: sabbatical proposal)

...spend time reinvigorating my senses by traveling, re-seeing, being outside, observing and making – using various materials to draw what I see. I want to perform the part of an artist. This will involve an easel, paints, charcoal, a board, a palette and me looking like a cliché out in a field or in front of a dilapidated barn or gas station. I would like to freely explore the things that invite me in: meadows, breaking architecture, wrinkles. Also, I need a beret.