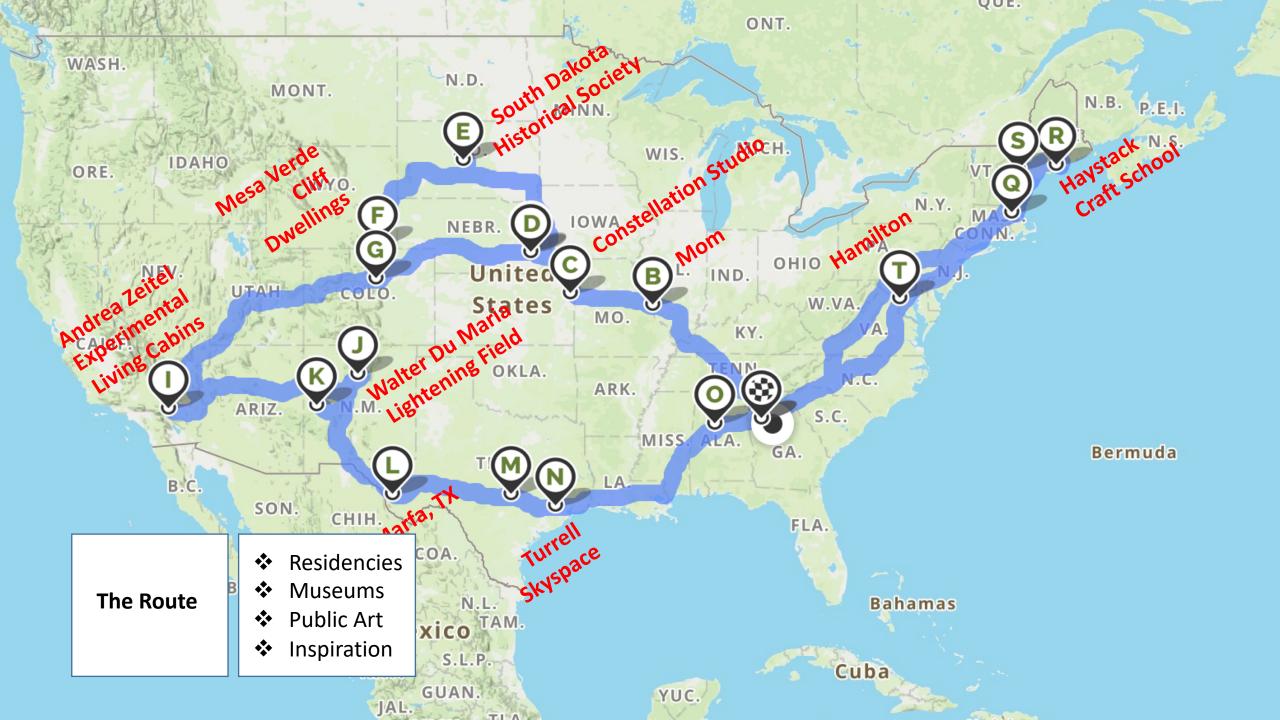

## 4 Months, 9,618 Miles and a Mobile Studio

Nell Ruby ACME Lecture 10.27.18 (excerpt: sabbatical proposal)

...spend time reinvigorating my senses by traveling, re-seeing, being outside, observing and making – using various materials to draw what I see. I want to perform the part of an artist. This will involve an easel, paints, charcoal, a board, a palette and me looking like a cliché out in a field or in front of a dilapidated barn or gas station. I would like to freely explore the things that invite me in: meadows, breaking architecture, wrinkles. Also, I need a beret.