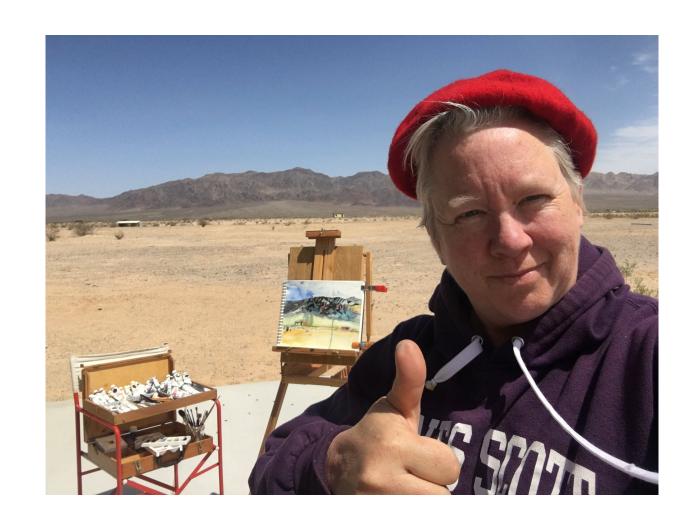

## 4 Months, 9,618 Miles and a Mobile Studio

Nell Ruby ACME Lecture 10.27.18 (excerpt: sabbatical proposal)

...spend time reinvigorating my senses by traveling, re-seeing, being outside, observing and making – using various materials to draw what I see. I want to perform the part of an artist. This will involve an easel, paints, charcoal, a board, a palette and me looking like a cliché out in a field or in front of a dilapidated barn or gas station. I would like to freely explore the things that invite me in: meadows, breaking architecture, wrinkles. Also, I need a beret.