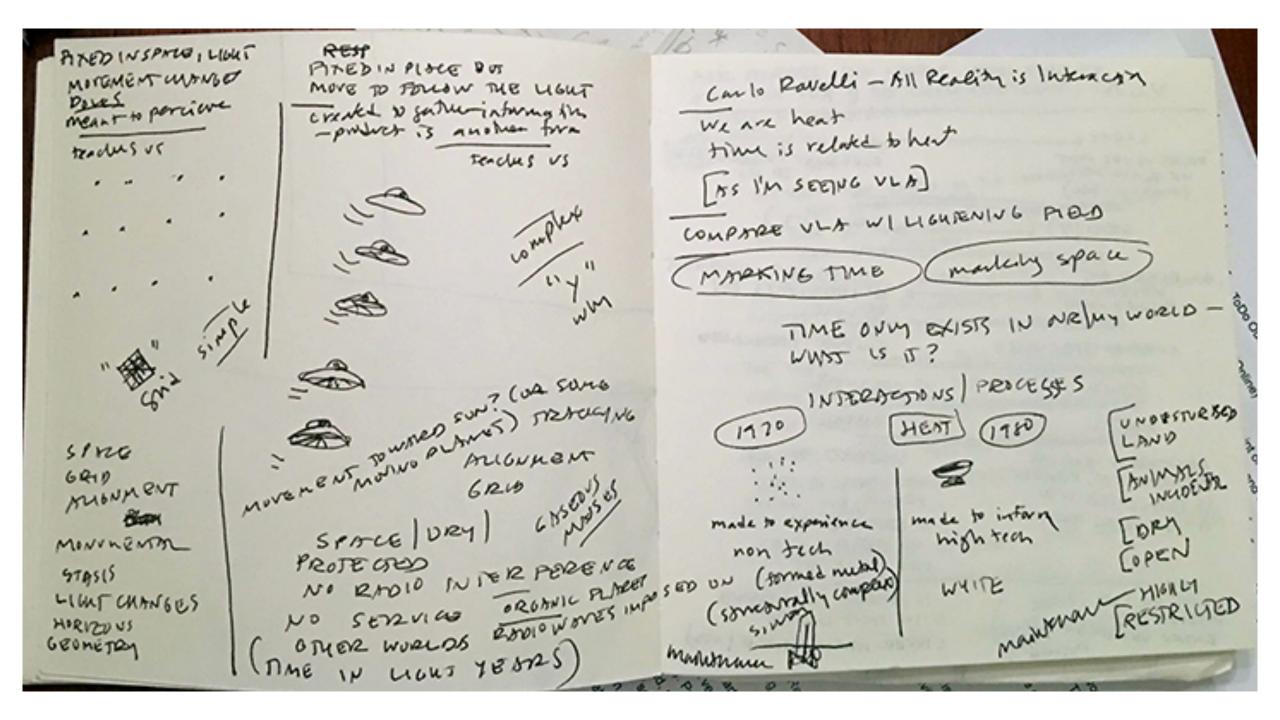

## Collograph / Process

> LIGUT LIGHT SCE' WAST IS INVISIBLE MAKES US SOR WHAT WE SLANK MY JO VS (makes visible)

JORD (1)

PIXOD, BUT MOVEMBUT PIXED BUT OF LIGHT ATTS ON) MOVES TO POLLOW LIGHT P. ? IL

SIMPLE STRUMES COMPLEX STEVENCE

SILVER WHITE

METAL METEL

CREMTED TO GAME INPORMITION, PERONG 15 TRAVELTICO WID A SEPTRETTE FREM

CRETTED TO LOOK AT - THIS IS THE PRIOVOS, BUT METENT TO EXPERIENCE IN PERSON - MS MET TO A US

LOOKING IDTO CONTRE ONTSIDE OF KNOWN UNIVERSE LOSED

INTENDED TO GENNY US IN THIS WORLD ( INNER MORTO ) HERR I WAND MIK ROBERT - DID WATER HAVE THINGHTS AGONT THE VLA & THE LIGHTENNO PIGO? LISTEN TO (new proces.

THE WILL

NOTES .

- . THE 2005 MEE SUBTLE IN THE UNISCIPE -
- · BUT ONCE YOU NOTICE THOM, THEY HOPE PURLUM NOT SERINGLY "THERE"
- . THE OBSESSIVELY (MEETOL GRID (PRIPLE EVENETRY PRE ACCURATED AND ITS MAINTENANCE, A LITTLE LIKE A ZEN MONK RAKING THE SAND
- . THE IMPOSITION OF THE MCURATE AND GEOMETRIC GRID ON THE NATURAL, ORGANIC THE EXECUTE IMPRECISE GROUND AND GRATY SUPPLY IN DIRECTIVES WELL UN MUDIDABLE WELSKING OF OUT ON THE OTHER
- · I UNDERSTAND SPACE THE DIMINISHING SITE / WORR OF THE POLES AS THEY RELEDE
- · I "UNDERSTAND" WPYNITY, THE